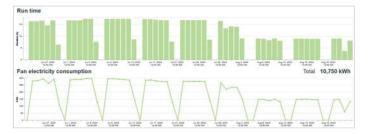

### Historical data

The GoldLink Connect dashboard provides you with long-term performance data such as fan energy consumption, compressed air consumption and cartridge pressure drop. This allow users to identify key opportunities to improve overall efficiency.