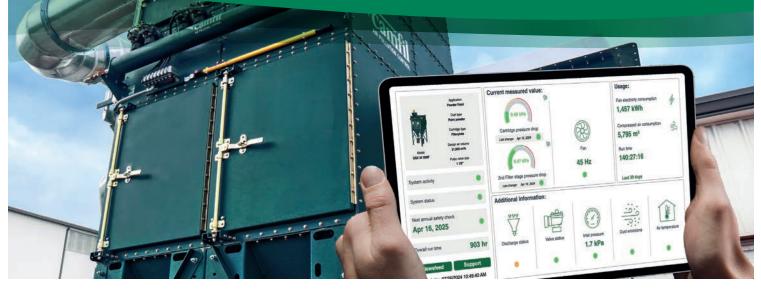

# **GOLDLINK CONNECT DASHBOARD**

Live performance data at your fingertips

The individual unit dashboard provides a quick and easy overview of the most important information for your dust collection system. It allows you to evaluate your operational running cost which highlights filter pressure drop, energy consumption and compressed air consumption over a time period of your choosing. Intuitive measuring points give a status indication that combines user friendly traffic light alerts so you can immediately identify if and where your collector needs attention.

### Monitor dashboard

- Dust collector description
- Traffic light alert system
- Differential pressure across filters
- Energy consumption data
- Current fan speed

### Historical data

The GoldLink Connect dashboard provides you with long-term performance data such as fan energy consumption, compressed air consumption and cartridge pressure drop. This allow users to identify key opportunities to improve overall efficiency.