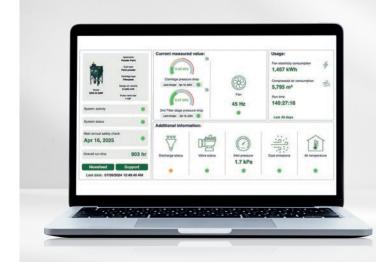

# **GOLDLINK CONNECT DASHBOARD**

Live performance data at your fingertips

The individual unit dashboard provides a quick and easy overview of the most important information for your dust collection system. It allows you to evaluate your operational running cost which highlights filter pressure drop, energy consumption and compressed air consumption over a time period of your choosing. Intuitive measuring points give a status indication that combines user friendly traffic light alerts so you can immediately identify if and where your collector needs attention.

### Monitor dashboard

- Dust collector description
- Traffic light alert system
- Differential pressure across filters
- Energy consumption data
- Current fan speed